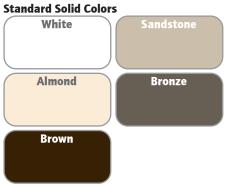

#### Optional Post Paint Finish\*

Colors

Raynor's ColorWave™ features Sherwin-Williams®

next generation post paint system for your garage door. With 1,500 colors to choose from, home and business owners can couple this elite paint system with state of the art Raynor manufacturing to craft the perfect look for their home or project.

The swatches shown on monitors and printed materials may vary from the actual color.

For a true representation of the color, visit your local Raynor Dealer.

\* Not all colors are available in solar reflective paint, colors that are not available as solar reflective cannot be used on polyurethane doors.