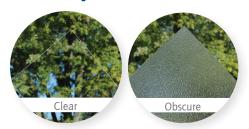

r Widths: 6' through 20'2" in 1" increments



Raised Colonial







**Window Options** 

#### Snap-In Inserts



#### Optional Post Paint Finish\*

Colors

Raynor's ColorWave™ features Sherwin-Williams®

next generation post paint system for your garage door. With 1,500 colors to choose from, home and business owners can couple this elite paint system with state of the art Raynor manufacturing to craft the perfect look for their home or project.

The swatches shown on monitors and printed materials may vary from the actual color.

For a true representation of the color, visit your local Raynor Dealer.

\* Not all colors are available in solar reflective paint, colors that are not available as solar reflective cannot be used on polyurethane doors.

## **Glass Options**

Cascade Colonial



# Standard Limited Warranty\*\*

#### **Door Sections**

"For As Long As You Own Your Home" against rust through

#### **Hardware**

6-years to the original purchaser

#### Springs

3-years to the original purchaser

\*\*Limited Warranty: Visit www.raynor.com/products for complete Limited Warranty details

### **Commercial TradeMark**

For commercial applications demanding larger sizes while maintaining the timeless aesthetic of Trademark's classic residential style, look no further than Raynor's Commercial TradeMark. Offering all the familiar features of the residential counterpart, this model is available in maximum door sizes up to a maximum of 20'2" x 16'0".

Cascade Ranch