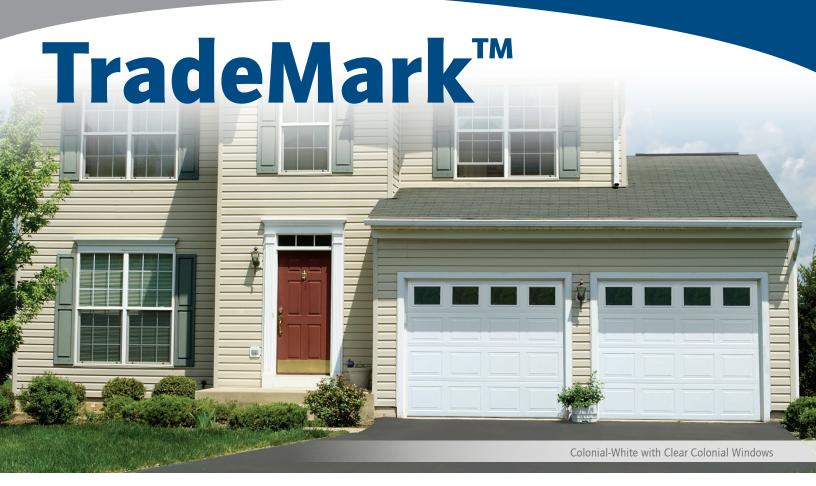

## **Classic Look, Unyielding Strength**

The combination of durable, 24 gauge steel, defined raised panel styling and authentic woodgrain texture gives your home fantastic curb appeal with TradeMark<sup>TM</sup> garage doors. Add charm with colonial or ranch panels, or for a distinctive look on your home, choose the recessed colonial grooved option.