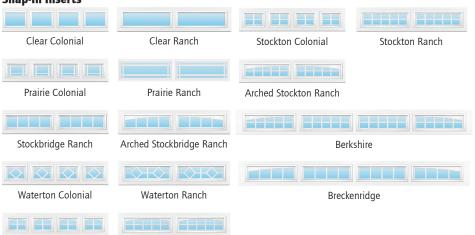

anch panels, or for a distinctive look on your home, choose the recessed colonial grooved option.



#### Hardware

Track formed from strong galvanized steel, paired with durable, long-wearing nylon rollers ensures smooth, quiet operation.



#### Insulation

Optional energy-saving core of polystyrene insulation provides added comfort and helps keep your garage quieter.



#### **Section Joints**

Strong, roll-formed tongue-and-groove meeting rails seal out wind, rain, and snow, keeping your garage dry and secure.



#### **Authentic Woodgrain**

Authentic woodgrain texture on the door's exterior adds visual appeal.





## **Panel Options**

Door Heights: 6'6" through 10'0" Door Widths: 6' through 20'2" in 1" increments



Raised Colonial







**Window Options** 

#### Snap-In Inserts



#### Optional Post Paint Finish\*

Colors

Raynor's ColorWave™ features Sherwin-Williams®

next generation post paint system for your garage door. With 1,500 colors to choose from, home and business owners can couple this elite paint system with state of the art Raynor manufacturing to craft the perfect look for their home or project.

The swatches shown on monitors and printed materials may vary from the actual color.

For a true representation of the color, visit your local Raynor Dealer.

\* Not all colors are available in solar reflective paint, colors that are not available as solar reflective cannot be used on polyurethane doors.

## **Glass Options**

Cascade Colonial



# Standard Limited Warranty\*\*

#### **Door Sections**

"For As Long As You Own Your Home" against rust throug